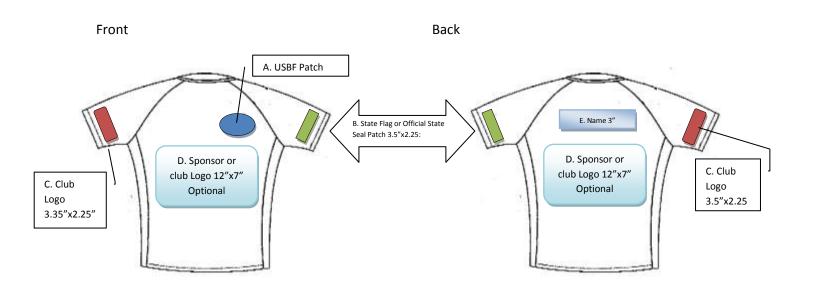

# United States Bocce Federation National Championships Uniform Standards (PRV)

Uniform Requirements for players participating in USBF Punto, Raffa, Volo National Championships

Jerseys or Shirts

- 1. All players competing in PRV events are required to wear a uniform which meets USBF standards. Teams/players must have matching shirts in both style and color. Tank tops and or sleeveless shirts are not permitted.
- 2. The USBF logo must be permanently affixed to the LEFT BREAST of all shirts
- 3. The USBF logo shall be affixed in embroidery or screen print form. Embroidered patches my be obtained through the USBF website under "membership"
- 4. State insignia, either State flag or Official State seal must be permanently affixed to the LEFT SLEEVE of all shirts in embroidery, screen print or geographic shadow outline form.
- 5. Player's last NAME must be permanently affixed to the upper BACK of all shirts at the recommended size in embroidery or screen print form
- 6. OPTIONAL-Club logos are permitted and must be permanently affixed to the RIGHT SLEEVE at the recommended size in embroidery or screen print form.
- 7. OPTIONAL-Club or Sponsor logo's are permitted and must be permanently affixed to the FRONT CHEST and/or BACK of shirt (below NAME) at the recommended size in embroidery or screen print form. If the club or sponsor logos are used, they must be of the same amount and matching in style on each shirt.

# United States Bocce Federation National Championships Uniform Standards (PRV)

- A. Left Breast USBF Official Patch affixed permanently
- B. Left Sleeve state Flag Official State Seal patch or Geographic shadow outline
- C. Right Sleeve Club Logo patch (optional)
- D. Chest Sponsor logo (optional)

  Back sponsor logo (optional)
- E. Player last name (For polysyllabic names, the name can be reduced to two(2) inch letters.)