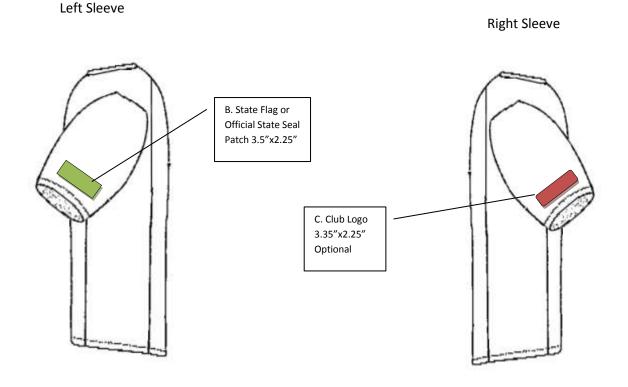

# United States Bocce Federation National Championships Uniform Standards (PRV)

Uniform Requirements for players participating in USBF Punto, Raffa, Volo National Championships

Jerseys or Shirts

- 1. All players competing in PRV events are required to wear a uniform which meets USBF standards. Teams/players must have matching shirts in both style and color. Tank tops and or sleeveless shirts are not permitted.
- 2. The USBF logo must be permanently affixed to the LEFT BREAST of all shirts
- 3. The USBF logo shall be affixed in embroidery or screen print form. Embroidered patches my be obtained through the USBF website under "membership"
- 4. State insignia, either State flag or Official State seal must be permanently affixed to the LEFT SLEEVE of all shirts in embroidery, screen print or geographic shadow outline form.
- 5. Player's last NAME must be permanently affixed to the upper BACK of all shirts at the recommended size in embroidery or screen print form
- 6. OPTIONAL-Club logos are permitted and must be permanently affixed to the RIGHT SLEEVE at the recommended size in embroidery or screen print form.
- 7. OPTIONAL-Club or Sponsor logo's are permitted and must be permanently affixed to the FRONT CHEST and/or BACK of shirt (below NAME) at the recommended size in embroidery or screen print form. If the club or sponsor logos are used, they must be of the same amount and matching in style on each shirt.

# United States Bocce Federation National Championships Uniform Standards (PRV)

- A. Left Breast USBF Official Patch affixed permanently
- B. Left Sleeve state Flag Official State Seal patch or Geographic shadow outline
- C. Right Sleeve Club Logo patch (optional)
- D. Chest Sponsor logo (optional)

  Back sponsor logo (optional)
- E. Player last name (For polysyllabic names, the name can be reduced to two(2) inch letters.)